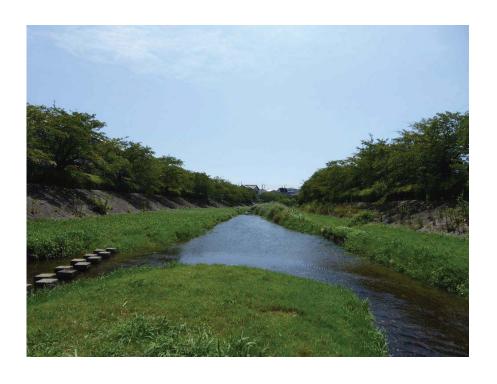

■ 採集した生きものを親水テラスにおいてあるパットや水槽に入れて観察します。 会員が種名やその他の解説を行います。

都市の中央部を流れる朝倉川の自然を体験してみましょう。

## 今日、観察した生きものをチェックしてみましょう。 (観察できた種に丸印を入れる)

| IĽŧ     | オオカナダモ      | ヨシ     | キシュウスズメノヒエ |
|---------|-------------|--------|------------|
| ギンブナ    | 二ホンウナギ      | ドジョウ   | カワムツ       |
| カマツカ    | ヨシノボリ       | オイカワ   | ミナミメダカ     |
| モクズガニ   | アメリカザリガニ    | スジエビ   | ミナミヌマエビ    |
| クロダカワニナ | タニシの仲間      | ヤゴの仲間  | トビケラの仲間    |
| 二ホンイシガメ | ミシシッピアカミミガメ | カエルの仲間 |            |
|         |             |        |            |