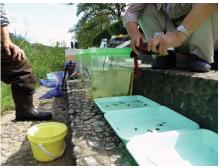

■ 採集した生きものを親水テラスにおいてあるパットや水槽に入れて観察します。 会員が種名やその他の解説を行います。

都市の中央部を流れる朝倉川の自然を体験してみましょう。