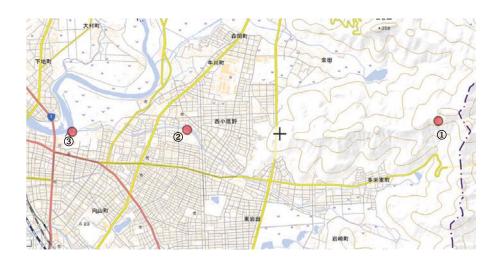

### 朝倉川ってどんな川?



朝倉川は豊橋市多米町の静岡県との県境付近の水源(①)から吉田城北側の豊川合流点(③)まで流れる延長8.63kmの一級河川です。今日の自然観察会の会場(②)は豊川合流点から直線距離で約2.3km東の位置となります。

### ■水源地のようす



北緯34度46分23秒、東経137度28分21秒 標高294mの源流 2003年1月18日撮影 (朝倉川定例自然観察会番外編にて)

### NPO 法人東三河自然観察会 2018 年地域自然観察会シリーズNo. 2

# 朝倉川自然観察会



開催日 2018年7月22日(日)

主 催 NPO 法人東三河自然観察会

後 援 豊橋市、東三河生態系ネットワーク協議会

協力 NPO法人 朝倉川育水フォーラム

## 川に入る時の注意とお願い

- · 子供は一人で川に行かない。必ず大人と一緒に行こう。
- 日差しの強い時は帽子をかぶり、熱中症対策に気をつける。
- ・ 水分をしっかりとろう!
- 雨の日や雨が降った後は、水かさが増えて危険だから、川に近づかない。
- 川の流れの速いところや深いところに近づかない。 深さはひざの下まで。
- ケガをしないよう、簡単に脱げない靴で川に入る。はだしやサンダルは危ない。
- 本日は自然観察会の会員が危険個所等に立っていますので、指示に従ってくださ い





■ 採集した生きものを親水テラスにおいてあるパットや水槽に入れて観察します。 会員が種名やその他の解説を行います。

都市の中央部を流れる朝倉川の自然を体験してみましょう。

## 今日、観察した生きものをチェックしてみましょう。 (観察できた種に丸印を入れる)

| IĽŧ     | オオカナダモ      | ヨシ     | キシュウスズメノヒエ |
|---------|-------------|--------